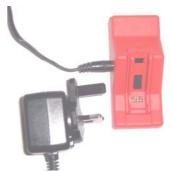

## **Promax CanReset**

Listening to the problems that remanufacturers face on a daily basis has led to another addition to the Promax Imaging product range. The Promax CanReset will reset Canon PGI-5 and CLI-8 cartridges in less than five seconds. Unlike previous resetter's of this type, the CanReset is inexpensive and works independently of a printer.

Simply connect the unit to a power supply, insert the cartridge and wait for the cartridges own red LED light to glow. The whole process takes less than 5 seconds!

- Low Cost
- Ultra Efficient
- Quick and Easy
- Doesn't Require a Printer

The CanReset is available in two types. One type works from a USB power source whilst the other works with mains electricity.

CanReset USB £30

CanReset MAINS £40

Prices exclude VAT